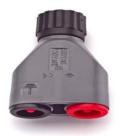

## Models 72910 IEC Insulated BNC (M) to 2 male banana 4 mm plugs

#### **Features**

- IEC Insulated BNC (M) to 2 male banana 4 mm plugs
- Adapter converts Double banana Jack Test Instruments to BNC configuration for added shielding.
- Rating: 500V Cat I, 150V Cat II

#### **Materials**

- Connector body: Nickel plated Brass
- Center Contact: Gold Plated Brass
- Dielectric: White PTFE
- Insulation: Polyamide
- Plug spring: Nickel plated bronze Beryllium copper.
- Plug Body: Nickel plated Brass
- Plug Insulation: Polysulfone