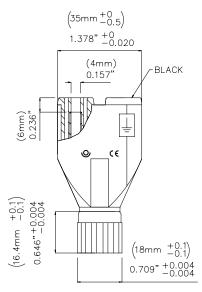

 2060
 Fax:
 888-403-3360
 International:
 425-446-5500

 e-mail:
 technicalsupport@pomonatest.com
 International:
 425-446-5500

Where to Buy: www.pomonaelectronics.com

All dimensions are in inches. Tolerances (except noted):  $.xx = \pm .02^{\circ}$  (,51 mm),  $.xxx = \pm .005^{\circ}$  (,127 mm). All specifications are to the latest revisions. Specifications are subject to change without notice. Registered trademarks are the property of their respective companies.