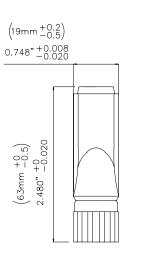

 2060
 Fax:
 888-403-3360
 International:
 425-446-5500

 e-mail:
 technicalsupport@pomonatest.com
 International:
 425-446-5500

Where to Buy: www.pomonaelectronics.com

All dimensions are in inches. Tolerances (except noted):  $.xx = \pm .02^{\circ}$  (,51 mm),  $.xxx = \pm .005^{\circ}$  (,127 mm). All specifications are to the latest revisions. Specifications are subject to change without notice. Registered trademarks are the property of their respective companies.